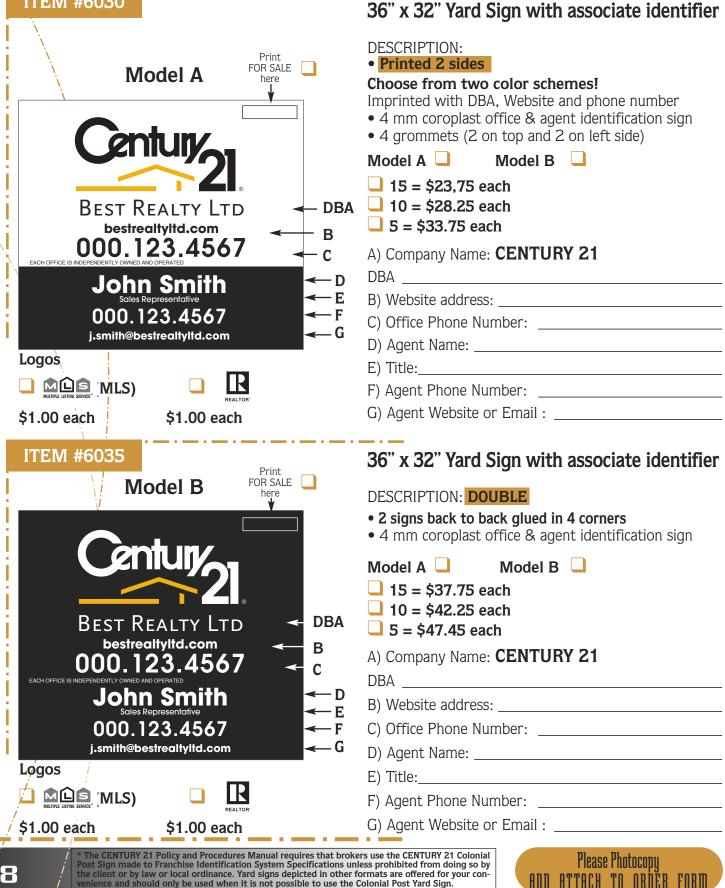

# RESIDENTIAL Yard Signs 72" Sign Post System

# ITEM #6030

# **RESIDENTIAL** Yard Signs 72" Sign Post System