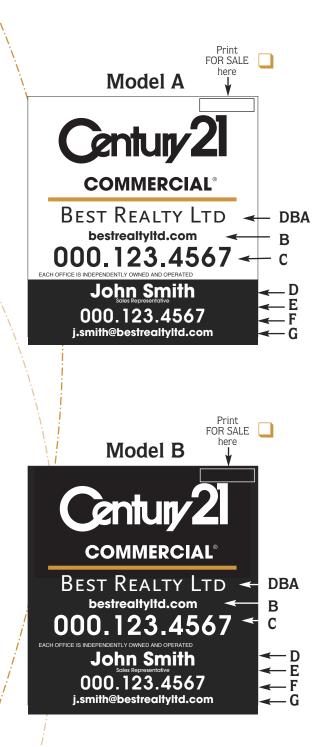

# **COMMERCIAL SIGNS** Yard Signs 60" Sign Post System

**ITEM #6060** 

# 24" x 26" - Commercial Yard Sign With Associate Identifier

# DESCRIPTION:

- Printed 2 sides
- 4 mm coroplast office identification sign
- Imprinted with DBA, Website and phone number

# Choose from two color schemes!

White coroplast can be translucent in very bright areas

| Model A 🚨         | M  | odel B 🖵      |
|-------------------|----|---------------|
| ❑ 50 = \$11.25 ea | ch |               |
| ❑ 25 = \$12.50 ea | ch |               |
| ☐ 12 = \$14.50 ea | ch |               |
| 3 grommets 🖵      | or | no grommets 🖵 |

# Yard Sign Printing Specifications:

| A) Company Name: CEN    | TURY 21   |
|-------------------------|-----------|
| DBA                     |           |
| B) Website:             |           |
|                         |           |
| D) Agent Name:          |           |
| E) Title:               |           |
|                         |           |
| G) Agent Website or Ema | ail:      |
| Logos                   |           |
|                         |           |
| \$1.00 each \$          | 1.00 each |