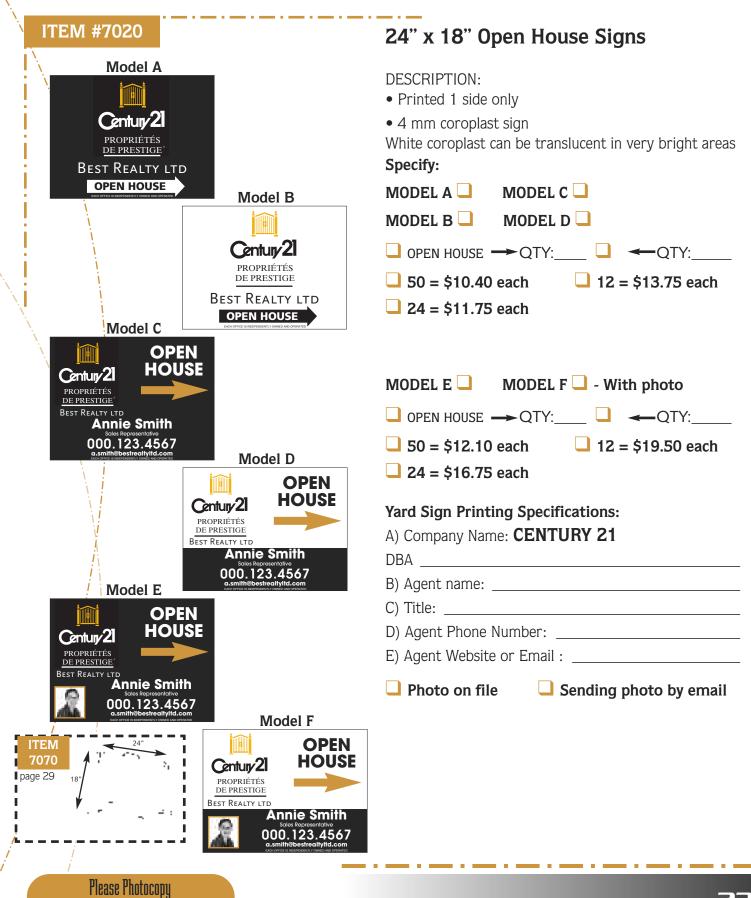

# 24" x 18" - Corrugated Plastic Sign Panel - 4 mm

- Choose from two color shemes!
- 24" x 18" sign panel
- Printed 2 sides
- Imprinted with DBA, phone number and website
- Standard 5 grommet hole pattern
- 4 holes for steel frames

White coroplast can be translucent in very bright areas

# Yard sign printing specifications: Sign model - A or B S grommets or no grommets To fit Steel Frames 200 = \$6.75 each 25 = \$9.75 each

- 100 = \$7.25 each 12 = \$11.50 each
- □ 50 = \$8.50 each
- A) Company Name: CENTURY 21

| DBA         | <br> |  |
|-------------|------|--|
| B) Website: |      |  |

C) Office Phone Number: