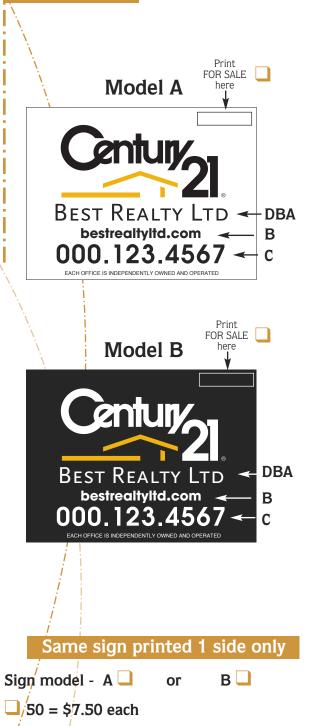

# 24" x 18" - Corrugated Plastic Sign Panel - 4 mm

- Choose from two color shemes!
- 24" x 18" sign panel
- Printed 2 sides
- Imprinted with DBA, phone number and website
- Standard 5 grommet hole pattern
- 4 holes for steel frames

White coroplast can be translucent in very bright areas

# Yard sign printing specifications: Sign model - A or B S grommets or no grommets To fit Steel Frames 200 = \$6.75 each 25 = \$9.75 each

- 100 = \$7.25 each 12 = \$11.50 each
- □ 50 = \$8.50 each
- A) Company Name: CENTURY 21