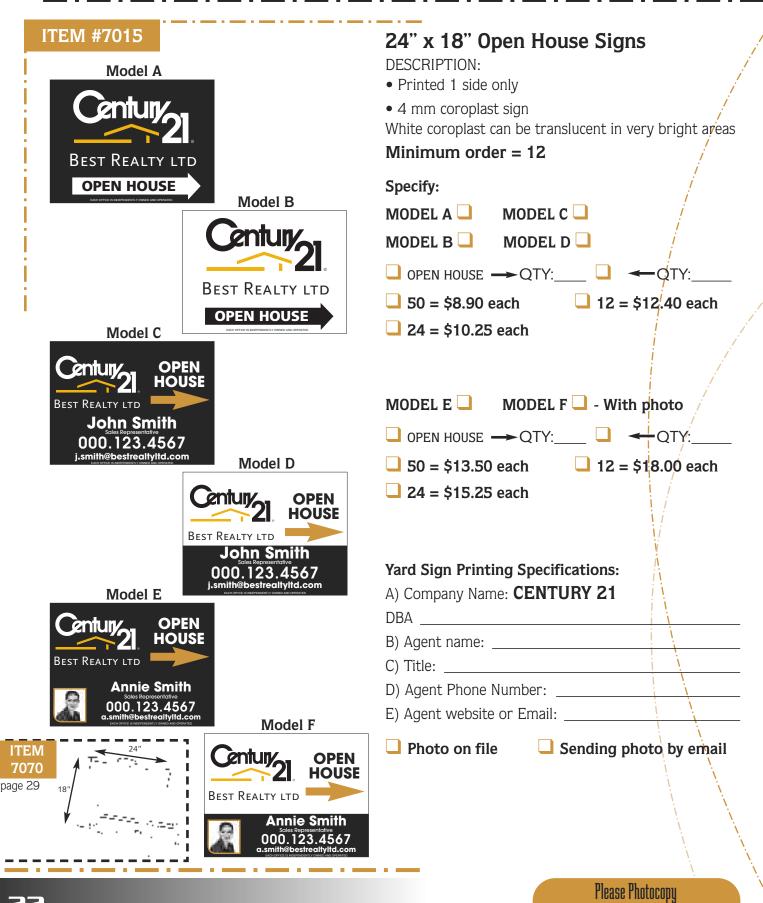

# 24" x 18" - Corrugated Plastic Sign Panel - 4 mm

- Choose from two color shemes!
- 24" x 18" sign panel
- Printed 2 sides
- Imprinted with DBA, phone number and website
- Standard 5 grommet hole pattern
- 4 holes for steel frames

White coroplast can be translucent in very bright areas

# Yard sign printing specifications: Sign model - A or B S grommets or no grommets To fit Steel Frames 200 = \$6.75 each 25 = \$9.75 each

- 100 = \$7.25 each 12 = \$11.50 each
- □ 50 = \$8.50 each
- A) Company Name: CENTURY 21

| DBA         | <br> |  |
|-------------|------|--|
| B) Website: |      |  |

C) Office Phone Number: