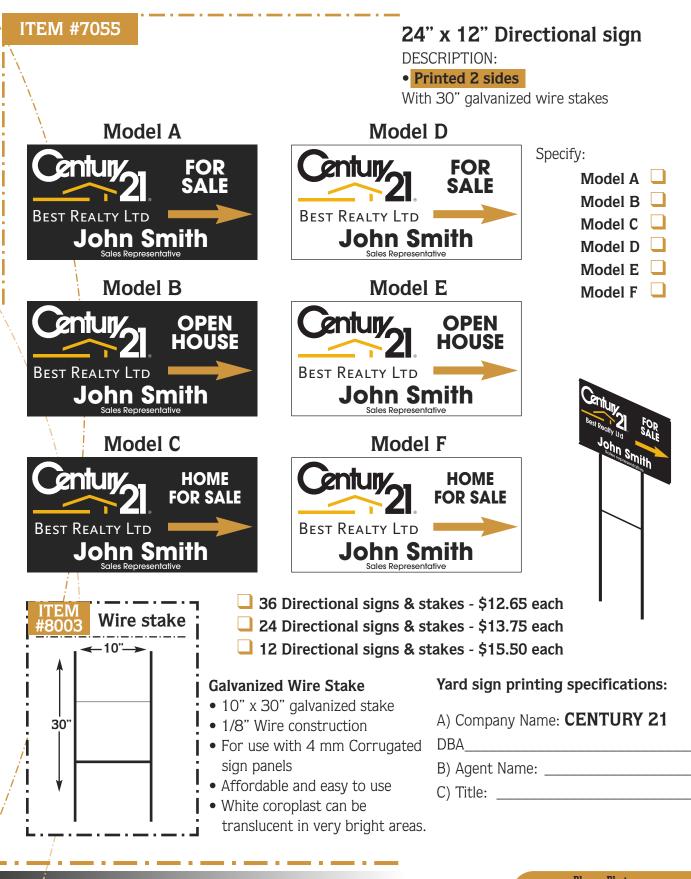

**REAL ESTATE YARD SIGN CATALOGUE TEL.: 450-477-2828** • FAX: 450-477-6819 • E-mail: robwood@bellnet.ca