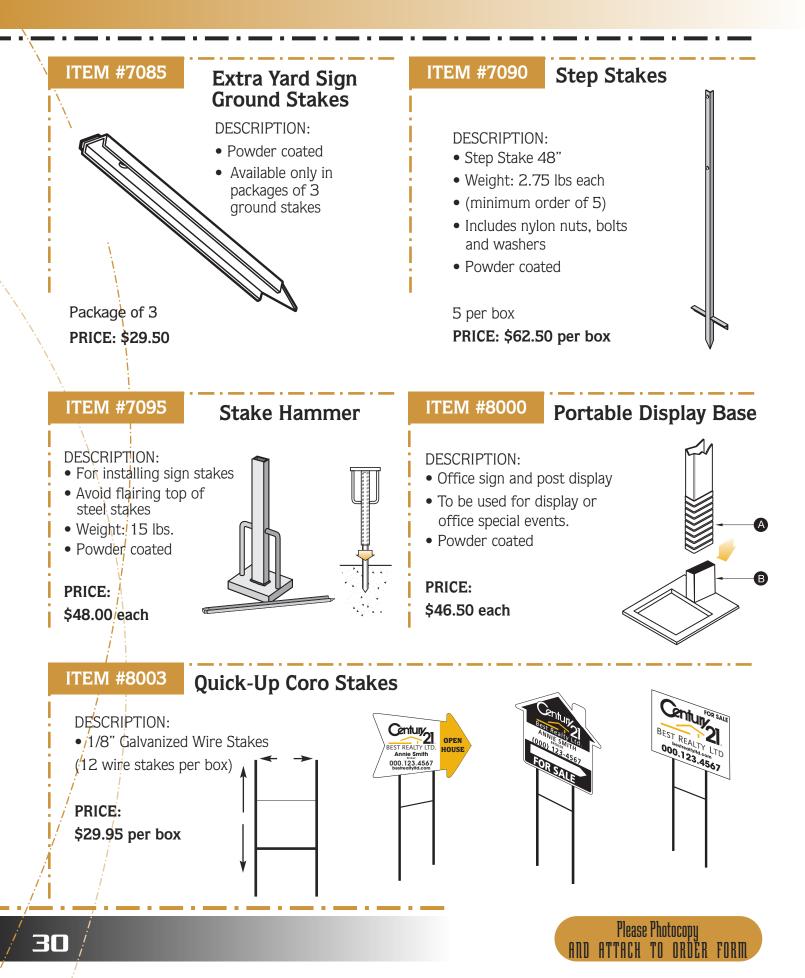

**REAL ESTATE YARD SIGN CATALOGUE TEL.: 450-477-2828** • FAX: 450-477-6819 • E-mail: robwood@bellnet.ca