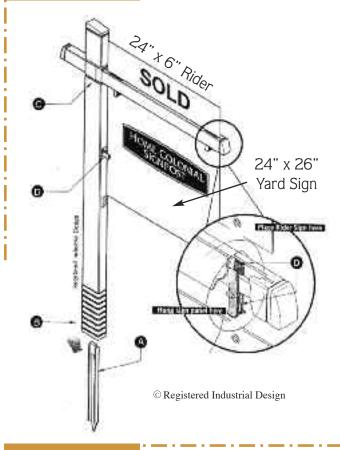

# MAGEMAKER "Snap Assembly" Sign Post System

# **ITEM #2005P**

# Main Post 60", Cross Arm 36"

Includes sign post assembly & ground stake.

| QTY   | 3-12           | 15-99   | 1024    |
|-------|----------------|---------|---------|
| PRICE | <b>\$54.50</b> | \$52.50 | \$49.00 |
|       | each           | each    | each    |

### **OUICK'N EASY TO INSTALL:**

- А Pound stake into ground with stake hammer ITEM #7095, page 30
- Slide upright portion of post onto top of stake ; В
- Slide cross arm portion into upright until it snaps; С
- Insert sign pegs in post until they clip, hang sign D panel, and then slide rider sign into slot of cross arm.