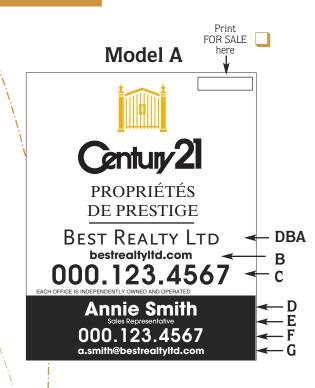

# YARD SIGNS Fine Homes & Estates 60" Sign Post System

# **ITEM #6050**

Model B

entury 21

FINE HOMES & ESTATES

Best Realty Ltd

bestrealtyltd.com

000.123.4567

**Annie Smith** 

# 24" x 30" - Fine Homes & Estates Yard Sign

### **DESCRIPTION:**

- Printed 2 sides
- 4 mm coroplast office identification sign
- Imprinted with DBA, Website and phone number

### Choose from two color schemes!

White coroplast can be translucent in very bright areas

### Sign model - A 🗌 or 🛛 B 🛄

• 4 grommets (two (2) on top, two (2) left side of sign)

| 50 = 🛛 \$13.75 each | 4 grommets 🚨  |
|---------------------|---------------|
| 25 = 🕒 \$15.75 each | No grommets 🛛 |
| 12 = 🛛 \$20.25 each |               |

# \$20.25 each

# A) Company Name: CENTURY 21

| DBA                         |
|-----------------------------|
| B) Website:                 |
| C) Office Phone Number:     |
| D) Agent name:              |
| E) Title:                   |
| F) Agent phone number:      |
| G) Agent Website or Email : |
|                             |

### Logos

DBA

D E

Β

С

\$1.00 each

\$1.00 each

Yard Signs 60" Sign Post System - Fine Homes & Estates