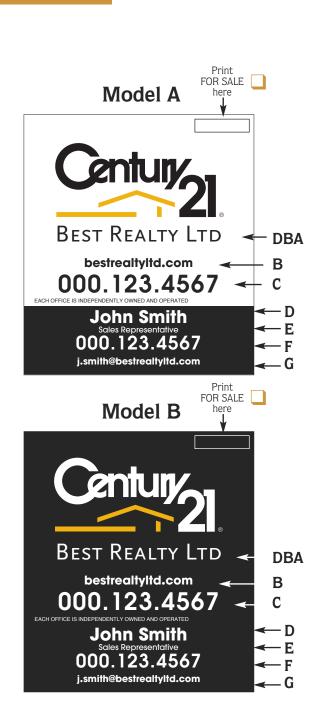

# **RESIDENTIAL** Yard Signs 60" Sign Post System

**ITEM #6010** 

# 24" x 26" Yard Sign With Associate Identifier

DESCRIPTION:

Printed 2 sides

• 4 mm coroplast office identification sign

Imprinted with DBA, Website and phone number

White coroplast can be translucent in very bright areas

### Choose from two color schemes!

- Model A D Model B
- 🖵 100 = \$8.50 each
- □ 50 = \$9.80 each
- 🖵 25 = \$10.85 each
- 🖵 12 = \$12.85 each

# Yard sign printing specifications:

# 3 grommets 🖵 🛛 or 🛛 no grommets 🖵

# A) Company Name: CENTURY 21

- DBA \_\_\_\_\_
- B) Website: \_\_\_\_
- C) Office Phone Number:
- D) Agent Name: \_\_\_\_\_
- E) Title: \_\_\_\_\_
- F) Agent Phone Number: \_\_\_\_
- G) Agent Website or Email: \_

### Logos

\$1.00 each

\$1.00 each