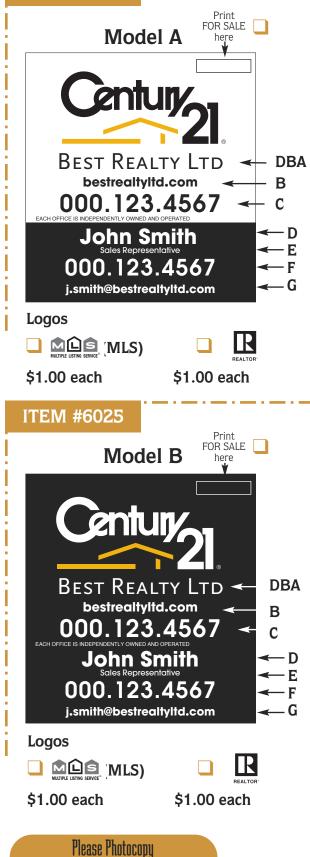

# **RESIDENTIAL** Yard Signs 60" Sign Post System

**ITEM #6010** 

# 24" x 26" Yard Sign With Associate Identifier

DESCRIPTION:

Printed 2 sides

• 4 mm coroplast office identification sign

Imprinted with DBA, Website and phone number

White coroplast can be translucent in very bright areas

### Choose from two color schemes!

- Model A D Model B
- 🖵 100 = \$8.50 each
- □ 50 = \$9.80 each
- 🖵 25 = \$10.85 each
- 🖵 12 = \$12.85 each

# Yard sign printing specifications:

# 3 grommets 🖵 🛛 or 🛛 no grommets 🖵

# A) Company Name: CENTURY 21

- DBA \_\_\_\_\_
- B) Website: \_\_\_\_
- C) Office Phone Number:
- D) Agent Name: \_\_\_\_\_
- E) Title: \_\_\_\_\_
- F) Agent Phone Number: \_\_\_\_
- G) Agent Website or Email: \_

### Logos

\$1.00 each

\$1.00 each