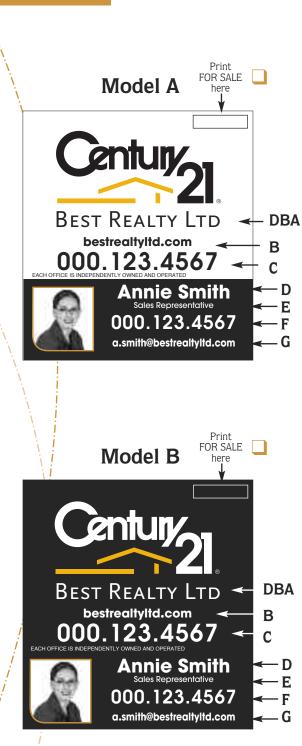

### ITEM #6015

Forward photo in 300 DPI by Email to: robwood@bellnet.ca

# 24" x 26" - Yard Sign With Associate Identifier & Agent Photo

### DESCRIPTION:

### Yard sign printing specifications:

- 4 mm coroplast office identification sign
- Printed 2 sides

White coroplast can be translucent in very bright areas Imprinted with DBA, Website, phone number and agent identifier

### Choose from two color schemes!

# Model A 🚨

Model B

• 3 grommets (two (2) on top and one (1) on left side of sign)

□ 50 = \$18.90 each
 □ 12 = \$22.75 each

25 = \$20.25 each

- 3 grommets 🔲 or 🛛 no grommets 🖵
- A) Company Name: CENTURY 21

| DBA                         |
|-----------------------------|
| B) Web Site:                |
| C) Office Phone Number:     |
| D) Agent Name:              |
| E) Title:                   |
| F) Agent Phone Number:      |
| G) Agent Website or Email : |
| Logos                       |
|                             |
| \$1.00 each \$1.00 each     |

Note: For quality purpose, agent photos should be taken at the highest possible resolution, but no less than 5" x 5" at 300 dpi (dots per inch). Shoot photos in black and white or convert to sepia tone (black & PMS 124). Color photos can be used, but the sophistication of black and white or sepia tone photos are recommended because they are more elegant, modern and professional.