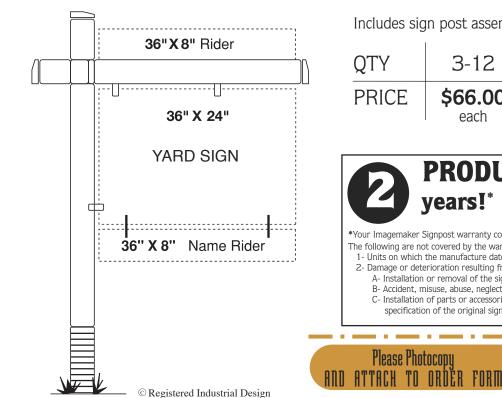

# RESIDENTIAL Yard Signs 72" Sign Post System

# ITEM #6030

# **RESIDENTIAL** Yard Signs 72" Sign Post System