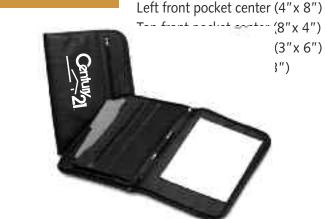

# NAME RIDERS Personalize Your Rider With a Photo

| ITEM #6085                                                                                                                                                                                                   | 24" x 6 - Agent Name Riders                                                                                                                                                            |
|--------------------------------------------------------------------------------------------------------------------------------------------------------------------------------------------------------------|----------------------------------------------------------------------------------------------------------------------------------------------------------------------------------------|
| Model A                                                                                                                                                                                                      | DESCRIPTION:<br>• <b>Printed 2 sides</b><br>• 4 mm coroplast office identification sign<br><b>Model A</b><br>• 25 = \$5.10 each<br>• 12 = \$5.85 each                                  |
| Annie Smith<br>Sales Representative<br>000.123.4567                                                                                                                                                          | 2 grommets:<br>Top  or Bottom<br>Center print for steel frames                                                                                                                         |
| Model B                                                                                                                                                                                                      | <b>24" x 8" - Agent Name Riders</b> DESCRIPTION:                                                                                                                                       |
| Annie Smith<br>Sales Representative<br>000.123.4567<br>a.smith@bestrealtyItd.com                                                                                                                             | <ul> <li>Printed 2 sides</li> <li>4 mm coroplast office identification sign</li> <li>Model A</li> <li>25 = \$5.70 each</li> <li>12 = \$6.45 each</li> <li>12 = \$16.25 each</li> </ul> |
|                                                                                                                                                                                                              | 2 grommets:<br>Top  or Bottom<br>Center print for steel frames                                                                                                                         |
| Note: For quality purposes, agent photo should be<br>taken at the highest possible resolution, but no less<br>than 5" x 5" at 300 dpi (dots per inch).<br>Shoot photographs in black and white or convert to | C) Agent Phone Number:<br>D) Agent Website or Email:                                                                                                                                   |
| sepia tone (black & PMS 124). Color photos can be<br>used, but the sophistication of black and white or<br>sepia tone photos are recommended because they are<br>more elegant, modern and professional.      |                                                                                                                                                                                        |