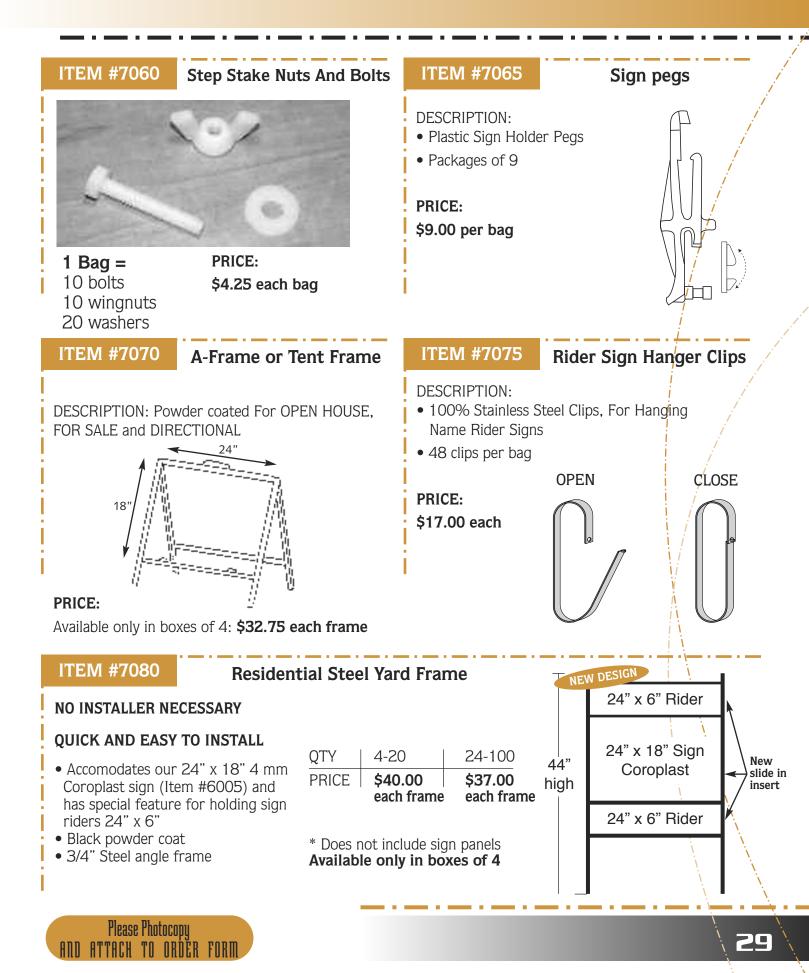

**REAL ESTATE YARD SIGN CATALOGUE TEL.: 450-477-2828** • FAX: 450-477-6819 • E-mail: robwood@bellnet.ca