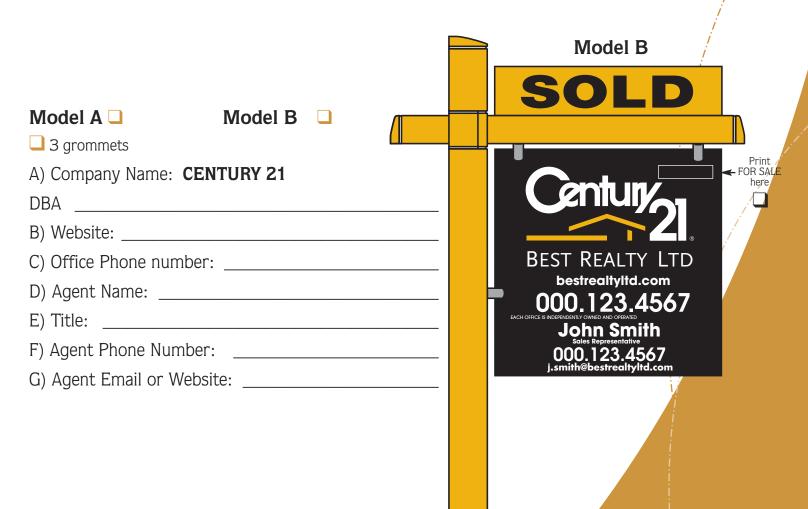

# **RESIDENTIAL** Yard Signs 60" Sign Post System

**ITEM #6010** 

# 24" x 26" Yard Sign With Associate Identifier

DESCRIPTION:

Printed 2 sides

• 4 mm coroplast office identification sign

Imprinted with DBA, Website and phone number

White coroplast can be translucent in very bright areas

### Choose from two color schemes!

- Model A D Model B
- 🖵 100 = \$8.50 each
- □ 50 = \$9.80 each
- 🖵 25 = \$10.85 each
- 🖵 12 = \$12.85 each

# Yard sign printing specifications:

# 3 grommets 🖵 🛛 or 🛛 no grommets 🖵

# A) Company Name: CENTURY 21

- DBA \_\_\_\_\_
- B) Website: \_\_\_\_
- C) Office Phone Number:
- D) Agent Name: \_\_\_\_\_
- E) Title: \_\_\_\_\_
- F) Agent Phone Number: \_\_\_\_
- G) Agent Website or Email: \_