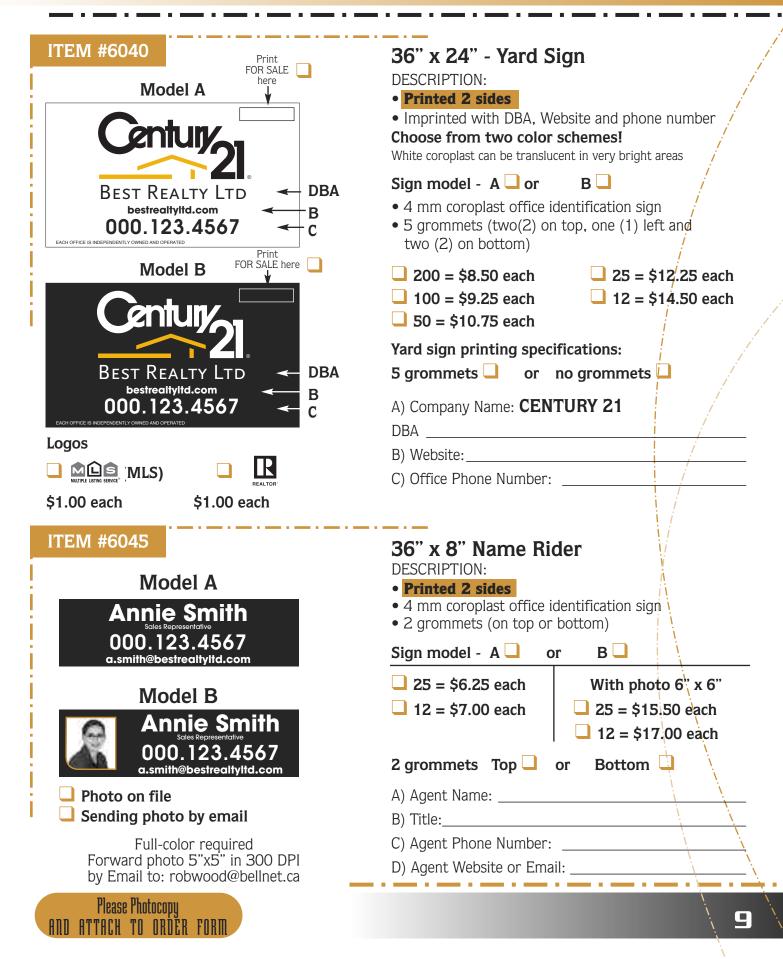

# **RESIDENTIAL** Yard Signs 60" Sign Post System

**ITEM #6005** 

# 25 = \$8.25 each

12 = \$10.25 each

# 24" x 18" - Corrugated Plastic Sign Panel - 4 mm

- Choose from two color shemes!
- 24" x 18" sign panel
- Printed 2 sides
- Imprinted with DBA, phone number and website
- Standard 5 grommet hole pattern
- 4 holes for steel frames

White coroplast can be translucent in very bright areas

# Yard sign printing specifications: Sign model - A or B S grommets or no grommets To fit Steel Frames 200 = \$6.75 each 25 = \$9.75 each

- 100 = \$7.25 each 12 = \$11.50 each
- □ 50 = \$8.50 each
- A) Company Name: CENTURY 21

| DBA         | <br> |  |
|-------------|------|--|
| B) Website: |      |  |

C) Office Phone Number:

### Logos

\$ 1.00 each

\$ 1.00 each

# **RESIDENTIAL** Yard Signs 60" Sign Post System

**ITEM #6010** 

# 24" x 26" Yard Sign With Associate Identifier

DESCRIPTION:

Printed 2 sides

• 4 mm coroplast office identification sign

Imprinted with DBA, Website and phone number

White coroplast can be translucent in very bright areas

### Choose from two color schemes!

- Model A D Model B
- 🖵 100 = \$8.50 each
- □ 50 = \$9.80 each
- 🖵 25 = \$10.85 each
- 🖵 12 = \$12.85 each

# Yard sign printing specifications:

# 3 grommets 🖵 🛛 or 🛛 no grommets 🖵

# A) Company Name: CENTURY 21

- DBA \_\_\_\_\_
- B) Website: \_\_\_\_
- C) Office Phone Number:
- D) Agent Name: \_\_\_\_\_
- E) Title: \_\_\_\_\_
- F) Agent Phone Number: \_\_\_\_
- G) Agent Website or Email: \_

### Logos

\$1.00 each

\$1.00 each