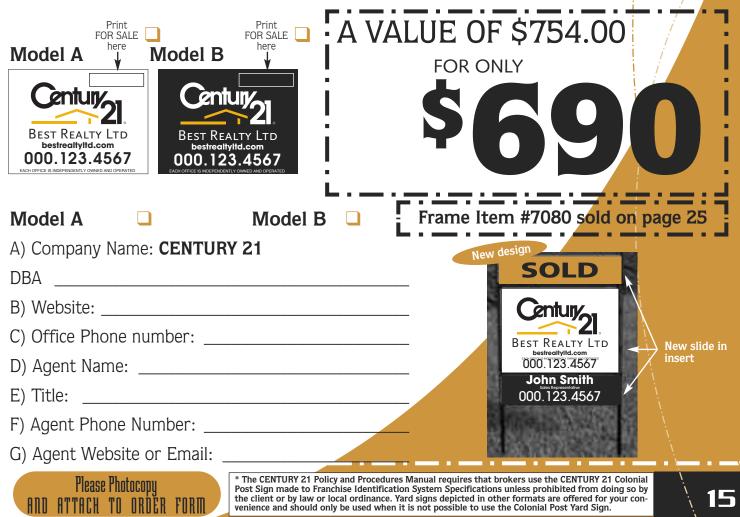

- A) 12 IMAGE MAKER 60" SIGN POSTS COMPLETE WITH GROUND STAKES & SIGN PEGS
- B) 12 YARD SIGNS (24" X 26") WITH ASSOCIATED IDENTIFIER
- C) 12 MESSAGE RIDERS (24" X 6") RIDERS WHITE COROPLAST BLACK LETTERING
  - 3 "SOLD"
  - 3 "OPEN SUNDAY 2 TO 4 P.M."
  - 3 "AIR MILES"
  - 3 "JUST LISTED"

# **ITEM #9000**

\* The CENTURY 21 Policy and Procedures Manual requires that brokers use the CENTURY 21 Colonial Post Sign made to Franchise Identification System Specifications unless prohibited from doing so by the client or by law or local ordinance. Yard signs depicted in other formats are offered for your convenience and should only be used when it is not possible to use the Colonial Post Yard Sign.