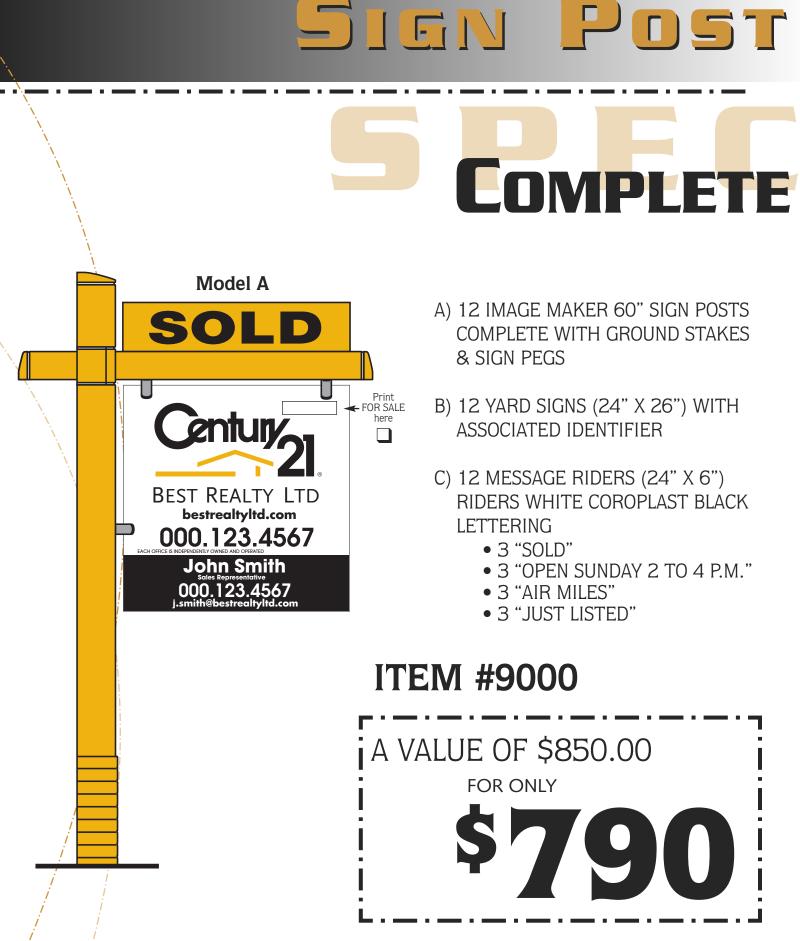

# STEEL FRAME KIT

| (11  LIVI  2010 P) | A) IZ YARD SIGNS                 | 24 X IO  |
|--------------------|----------------------------------|----------|
| (ITEM 2020P)       | B) 12 NAME RIDERS                | 24" x 6" |
| (ITEM 2041W)       | C) 4 AIR MILES (printed in blue) | 24" x 6" |
| (ITEM 2040P)       | D) 4 "OPEN SUNDAY 2 TO 4 P.M."   | 24" x 6" |
| (ITEM 2040P)       | E) 4 "SOLD"                      | 24" x 6" |

- A) 12 IMAGE MAKER 60" SIGN POSTS COMPLETE WITH GROUND STAKES & SIGN PEGS
- B) 12 YARD SIGNS (24" X 26") WITH ASSOCIATED IDENTIFIER
- C) 12 MESSAGE RIDERS (24" X 6") RIDERS WHITE COROPLAST BLACK LETTERING
  - 3 "SOLD"
  - 3 "OPEN SUNDAY 2 TO 4 P.M."
  - 3 "AIR MILES"
  - 3 "JUST LISTED"

# **ITEM #9000**

\* The CENTURY 21 Policy and Procedures Manual requires that brokers use the CENTURY 21 Colonial Post Sign made to Franchise Identification System Specifications unless prohibited from doing so by the client or by law or local ordinance. Yard signs depicted in other formats are offered for your convenience and should only be used when it is not possible to use the Colonial Post Yard Sign.