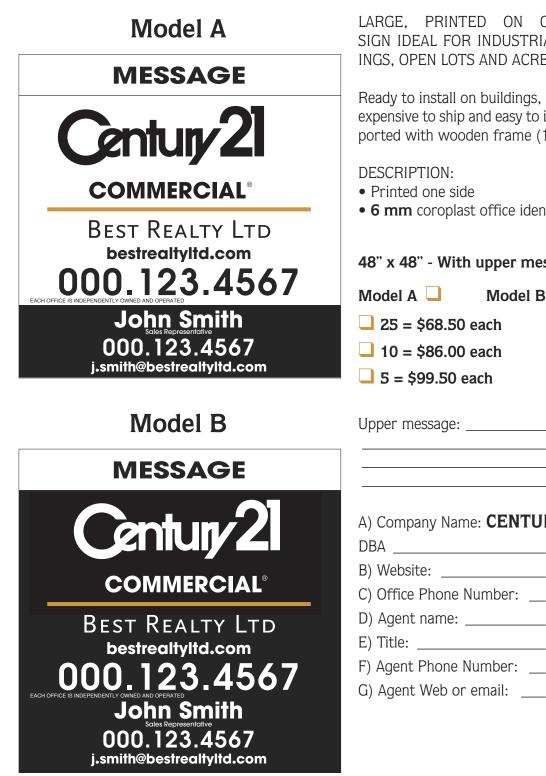

# LARGE COMMERCIAL SIGNS

# **ITEM #6065**

**Please Photocopy** 

ADD ATTACH TO ORDĚR FORM

LARGE, PRINTED ON ONE SIDE COROPLAST SIGN IDEAL FOR INDUSTRIAL, COMMERCIAL BUILD-INGS. OPEN LOTS AND ACREAGE.

Ready to install on buildings, etc. Coroplast signs are inexpensive to ship and easy to install. Signs should be supported with wooden frame (1" x 3" furring)

• 6 mm coroplast office identification sign.

### 48" x 48" - With upper message

- Model B
- **25 = \$68.50 each**

- A) Company Name: CENTURY 21
- C) Office Phone Number:
- F) Agent Phone Number:
- G) Agent Web or email: